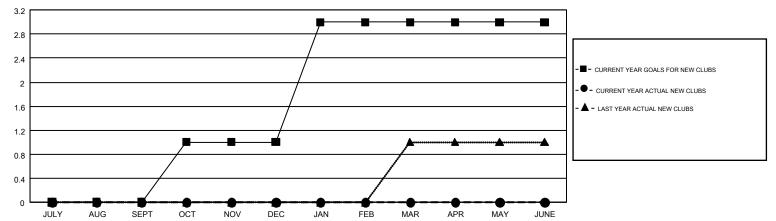

| 0         | 0             | JULY/AUG/SEPT         | -20                       | 42                      | 104                                                |  |
| OCT/NOV/DEC   | 1             | 0         | 0             | OCT/NOV/DEC           | 45                        | 90                      | 128                                                |  |
| JAN/FEB/MAR   | 2             | 0         | 0             | JAN/FEB/MAR           | 50                        | 0                       | 0                                                  |  |
| APR/MAY/JUNE  | 0             | 0         | 0             | APR/MAY/JUNE          | -10                       | 0                       | 0                                                  |  |

## GOALS AND ACTUAL NEW CLUBS CUMULATIVE



## GOALS AND ACTUAL MEMBERS CUMULATIVE



| DROPPED CLUBS: 0           |     | 57 CLUBS OF 189 ADDED 1 OR MORE | GENDER DISTRIBUTION             |                |     |
|----------------------------|-----|---------------------------------|---------------------------------|----------------|-----|
|                            |     | NEW MEMBERS                     | MALE                            | 2,781 (69.73%) |     |
|                            |     |                                 | FEMALE                          | 1,207 (30.27%) |     |
| DROPPED MEMBERS            |     |                                 |                                 |                |     |
| DECEASED                   | 33  | CLICK HERE FOR CUMULATIVE       | TOTAL FAMILY UNIT MEMBERS       |