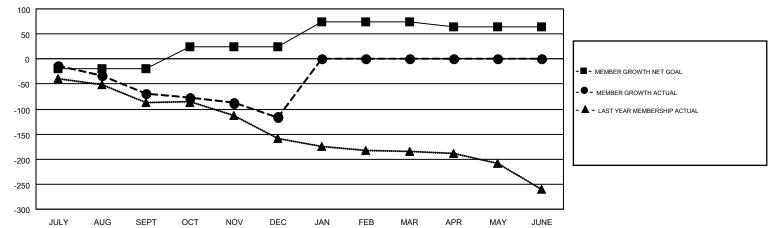

## GOALS AND ACTUAL MEMBERS CUMULATIVE

| DROPPED CLUBS: 0           |     | 57 CLUBS OF 189 ADDED 1 OR MORE | GENDER DISTRIBUTION             |                |     |
|----------------------------|-----|---------------------------------|---------------------------------|----------------|-----|
|                            |     | NEW MEMBERS                     | MALE                            | 2,781 (69.73%) |     |
|                            |     |                                 | FEMALE                          | 1,207 (30.27%) |     |
| DROPPED MEMBERS            |     |                                 |                                 |                |     |
| DECEASED                   | 33  | CLICK HERE FOR CUMULATIVE       | TOTAL FAMILY UNIT MEMBERS       |                | 716 |
| CLUB CANCELLED 0 OTHER 199 |     | MEMBERSHIP DATA                 |                                 |                |     |
|                            |     |                                 | FAMILY MEMBERS PAYING HALF DUES |                | 365 |
| TOTAL                      | 232 |                                 | DUES                            |                |     |